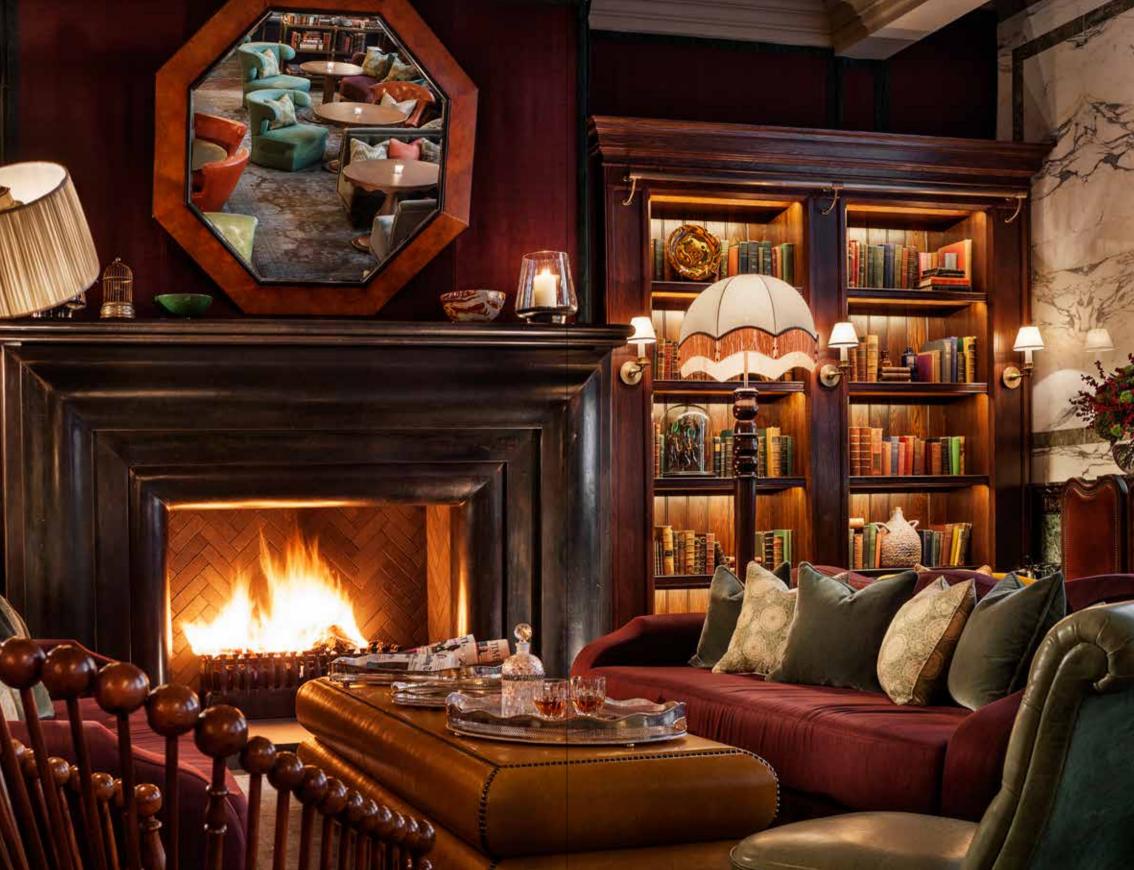

of the Mirror Room to British brasserie
fare at the bustling Holborn Dining Room and
Delicatessen – not to mention the artfully
social Scarfes Bar and charming
courtyard Terrace – Rosewood London
offers cuisine to satisfy all tastes.