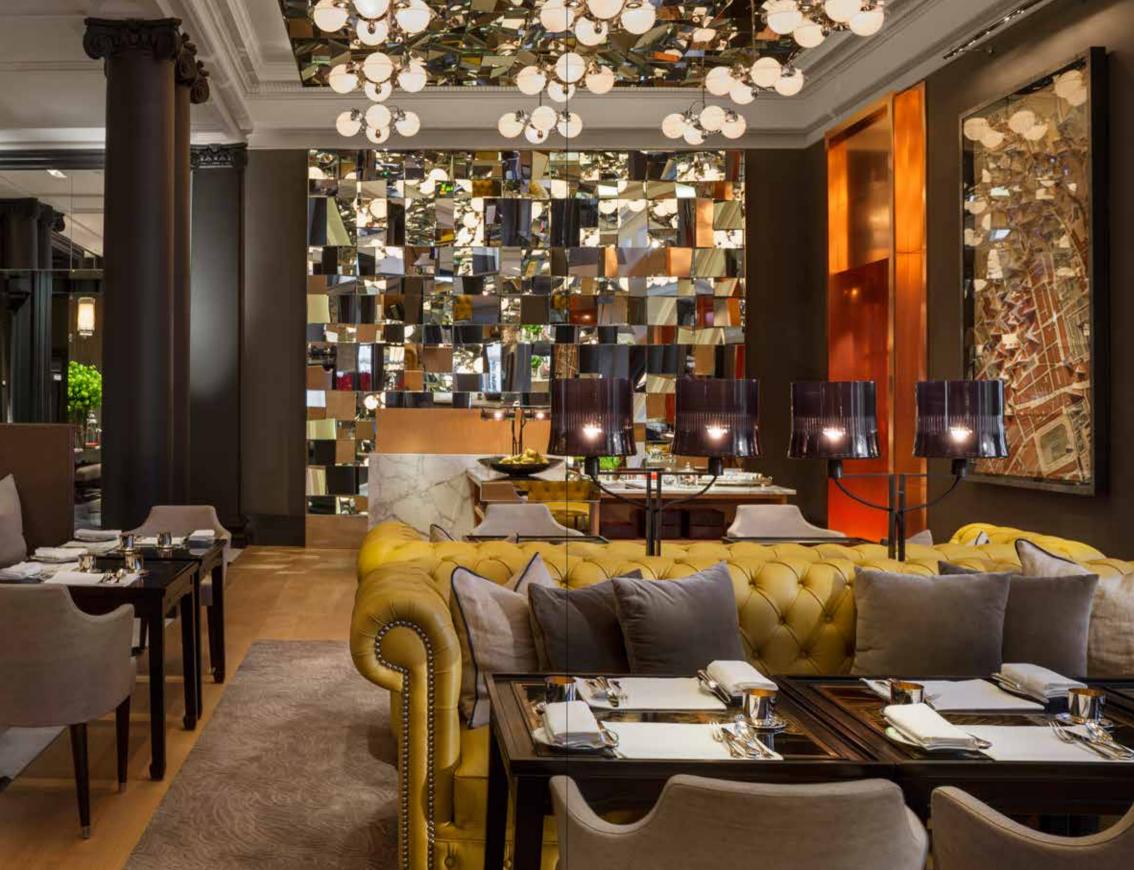

of the Mirror Room to British brasserie
fare at the bustling Holborn Dining Room and
Delicatessen – not to mention the artfully
social Scarfes Bar and charming
courtyard Terrace – Rosewood London
offers cuisine to satisfy all tastes.