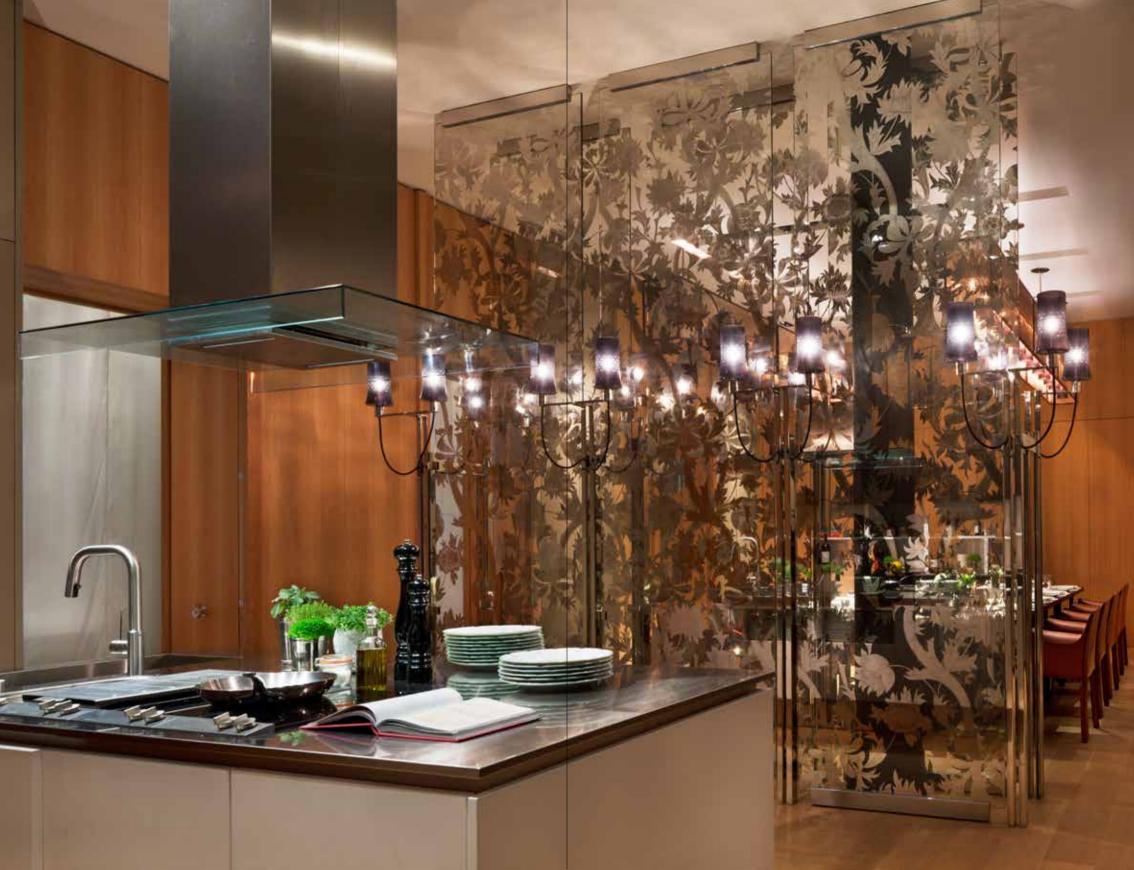

of the Mirror Room to British brasserie
fare at the bustling Holborn Dining Room and
Delicatessen – not to mention the artfully
social Scarfes Bar and charming
courtyard Terrace – Rosewood London
offers cuisine to satisfy all tastes.

DRINKING & DINING

A BRITISH COUNTRY HOME AT ITS CORE, the hotel's 262 *rooms* and 44 *suites* are among the most spacious — and most artfully crafted — in the capital.

ROOMS & SUITES

the 12 event spaces nod to the building's past as the headquarters of the Pearl Assurance Company and include the Grand Ballroom, three heritage boardrooms and a private dining room with a show kitchen.