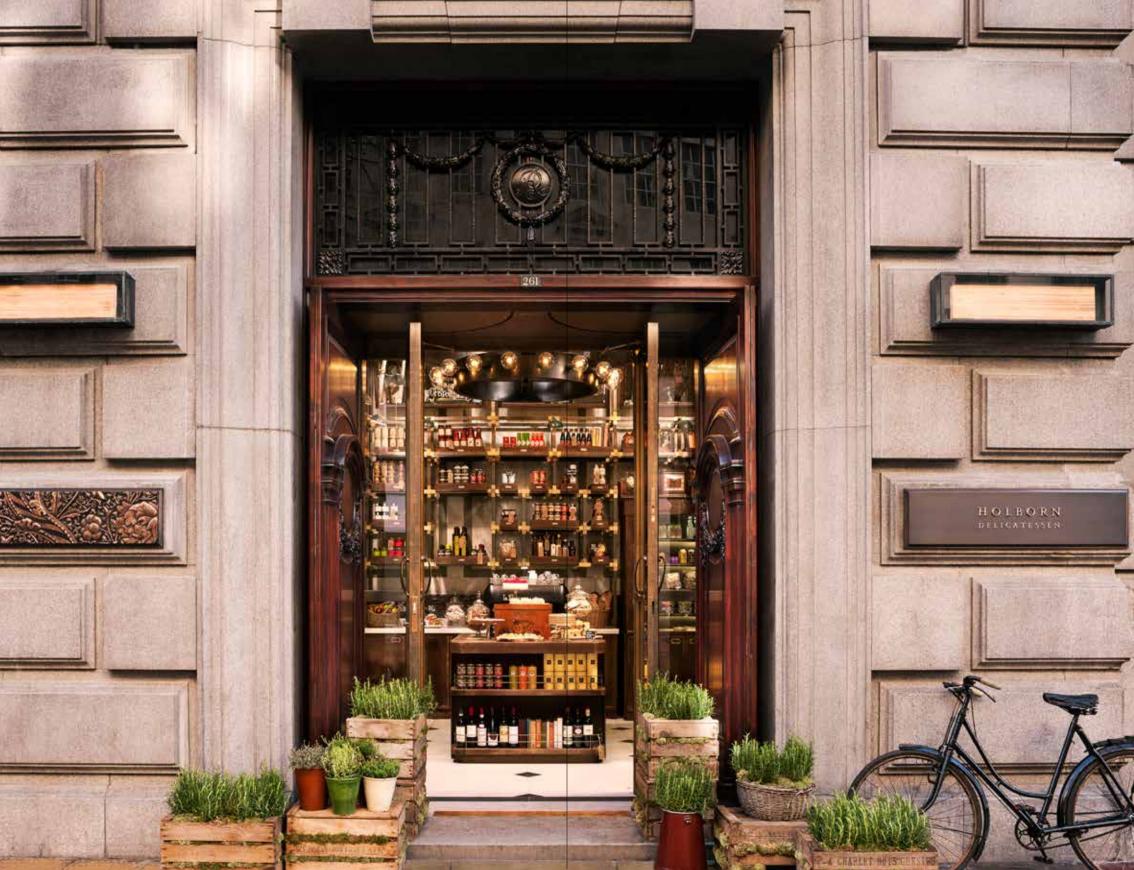

of the Mirror Room to British brasserie
fare at the bustling Holborn Dining Room and
Delicatessen – not to mention the artfully
social Scarfes Bar and charming
courtyard Terrace – Rosewood London
offers cuisine to satisfy all tastes.

DRINKING & DINING

A BRITISH COUNTRY HOME AT ITS CORE, the hotel's 262 *rooms* and 44 *suites* are among the most spacious — and most artfully crafted — in the capital.

ROOMS & SUITES

the 12 event spaces nod to the building's past as the headquarters of the Pearl Assurance Company and include the Grand Ballroom, three heritage boardrooms and a private dining room with a show kitchen.