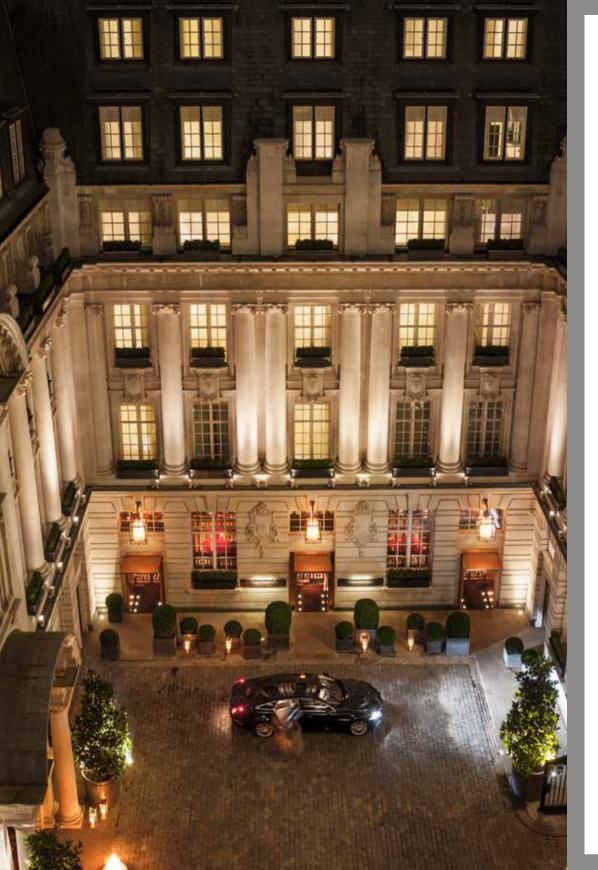

# ENTERING ROSEWOOD LONDON

through wrought-iron gates provides a unique sense of arrival *whilst* the carriageway ensures a sense of privacy and peace as though entering a manor estate.

Shining gas lamps, intricate masonry *and* the grand courtyard embody quintessential British living.