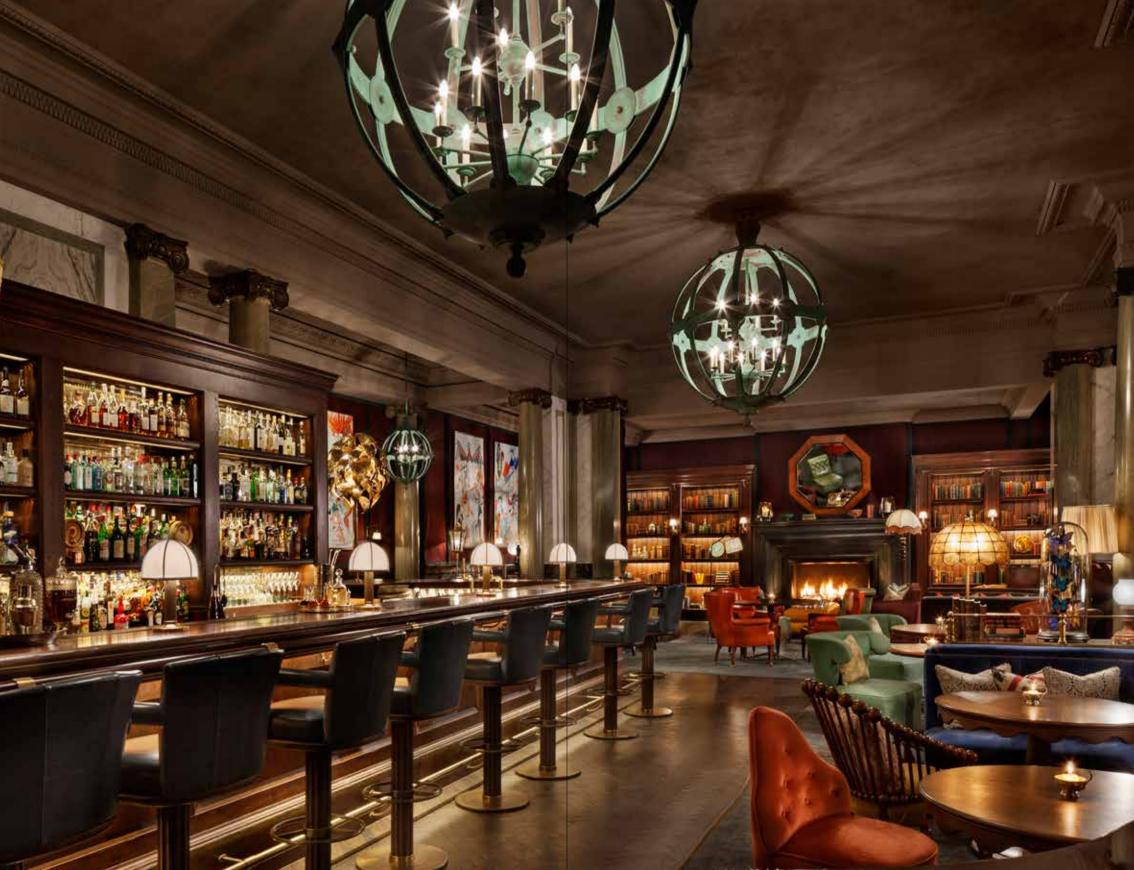

of the Mirror Room to British brasserie
fare at the bustling Holborn Dining Room and
Delicatessen – not to mention the artfully
social Scarfes Bar and charming
courtyard Terrace – Rosewood London
offers cuisine to satisfy all tastes.