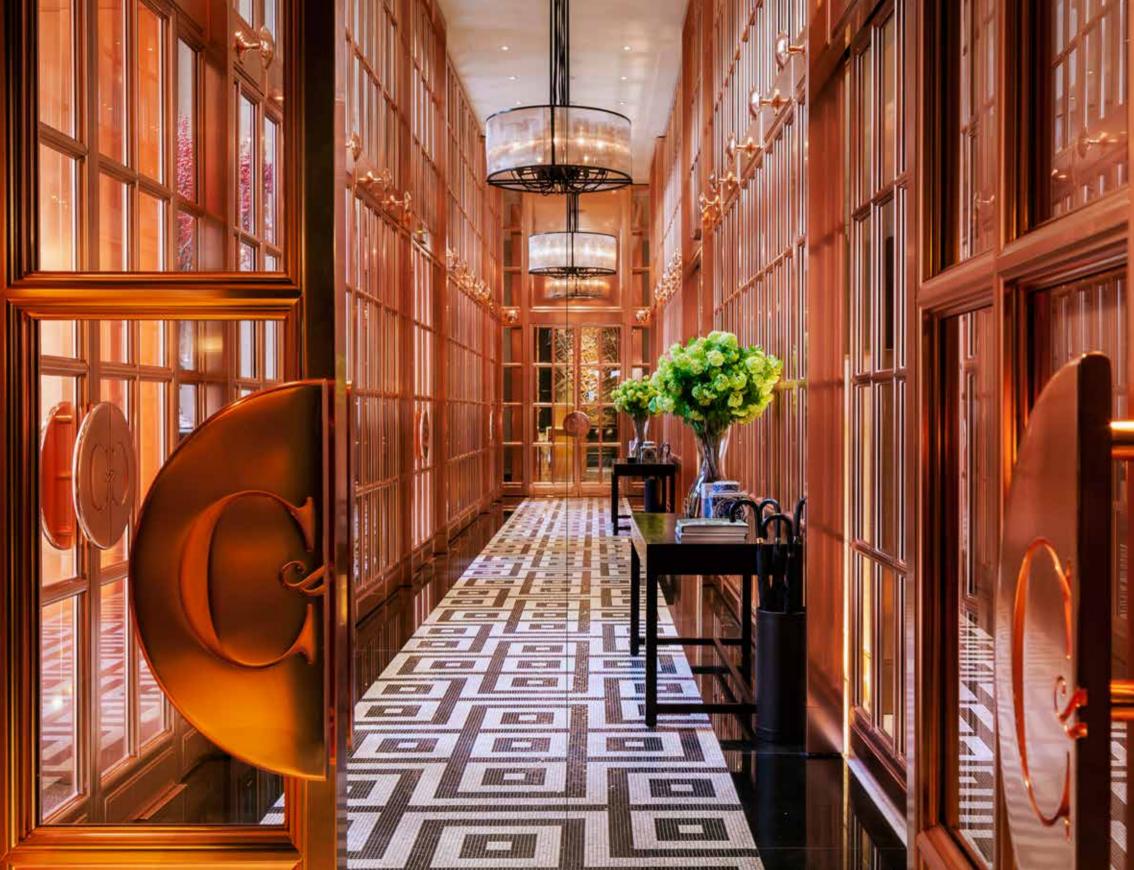

# ENTERING ROSEWOOD LONDON

through wrought-iron gates provides a unique sense of arrival *whilst* the carriageway ensures a sense of privacy and peace as though entering a manor estate.

Shining gas lamps, intricate masonry *and* the grand courtyard embody quintessential British living.