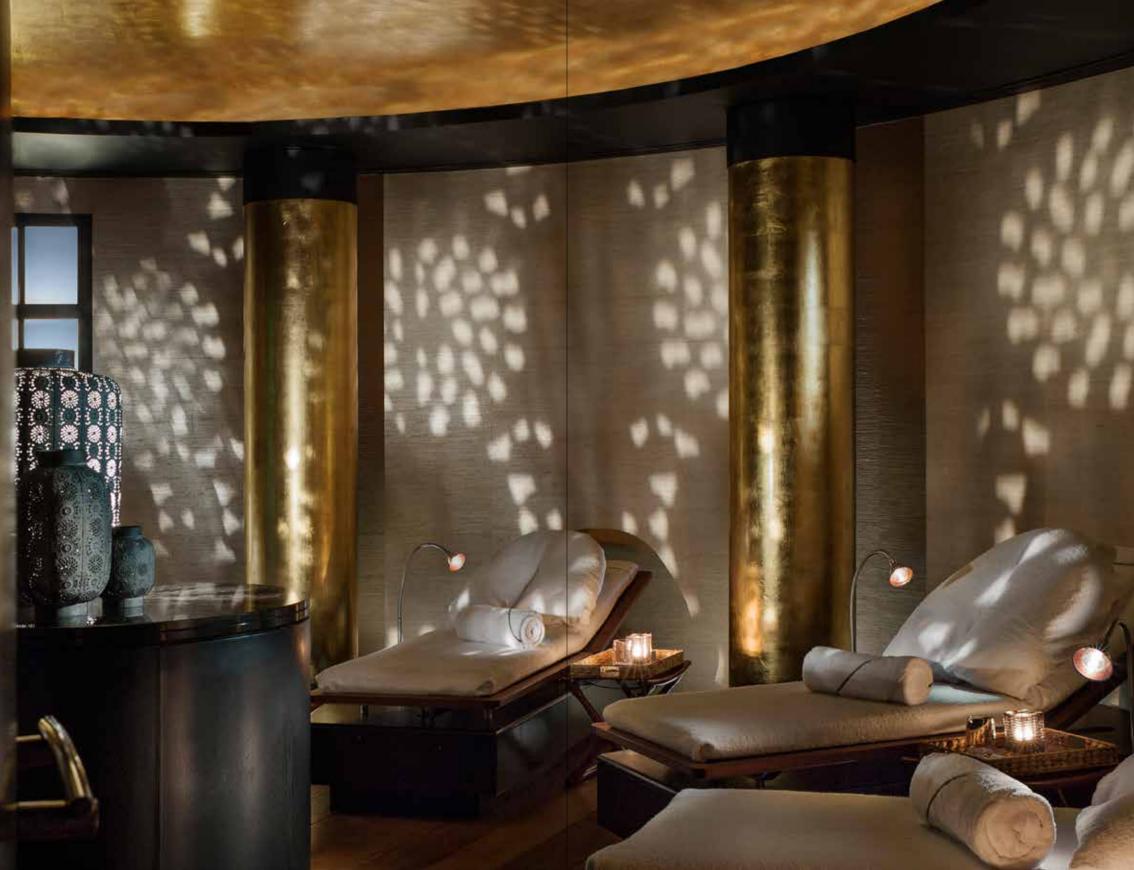

# DISCOVER A SENSE OF TRANQUILLITY

at Rosewood London's *signature* Sense® spa.

Bamboo walls, soft lighting and a wooden walkway over rippling water and pebbles lead to seven treatment rooms. Facilities include dry heat saunas, amethyst crystal steam rooms, fitness suites and a gold leaf and teak relaxation lounge.

SENSE® SPA