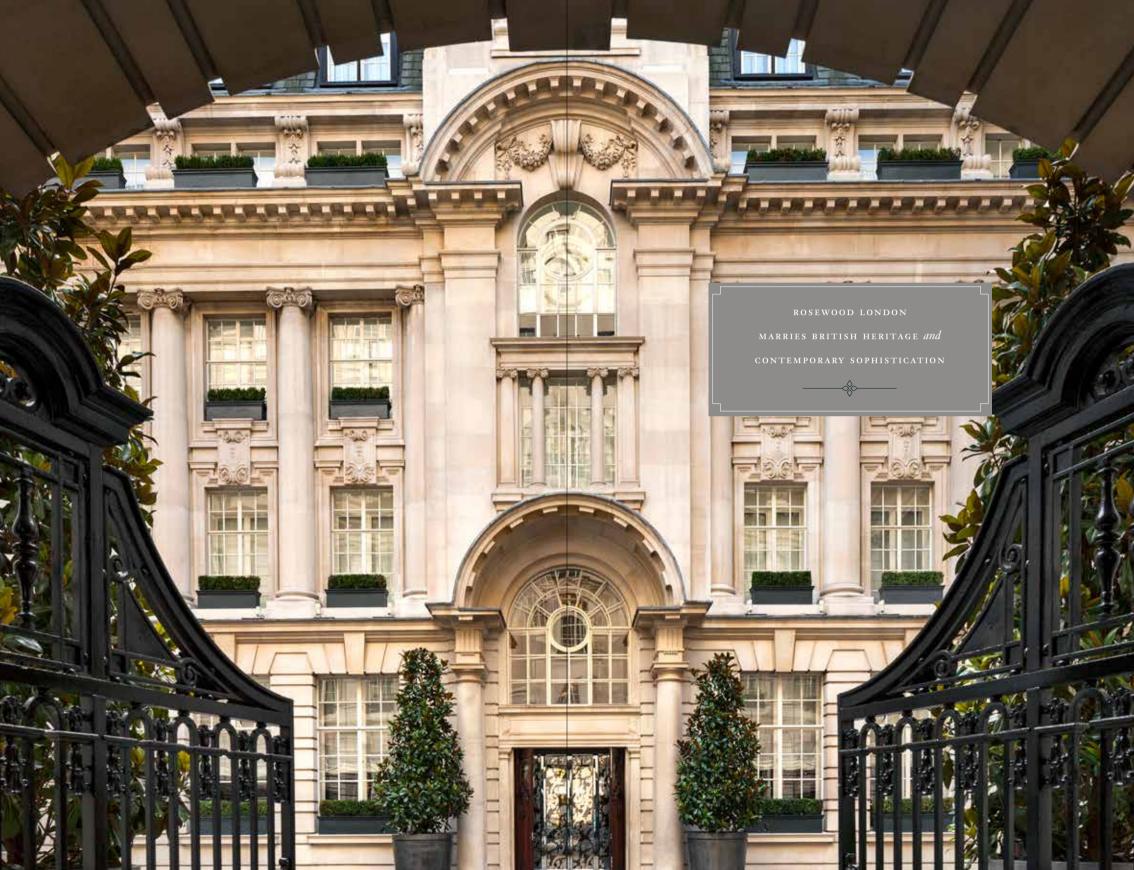

# ENTERING ROSEWOOD LONDON

through wrought-iron gates provides a unique sense of arrival *whilst* the carriageway ensures a sense of privacy and peace as though entering a manor estate.

Shining gas lamps, intricate masonry *and* the grand courtyard embody quintessential British living.