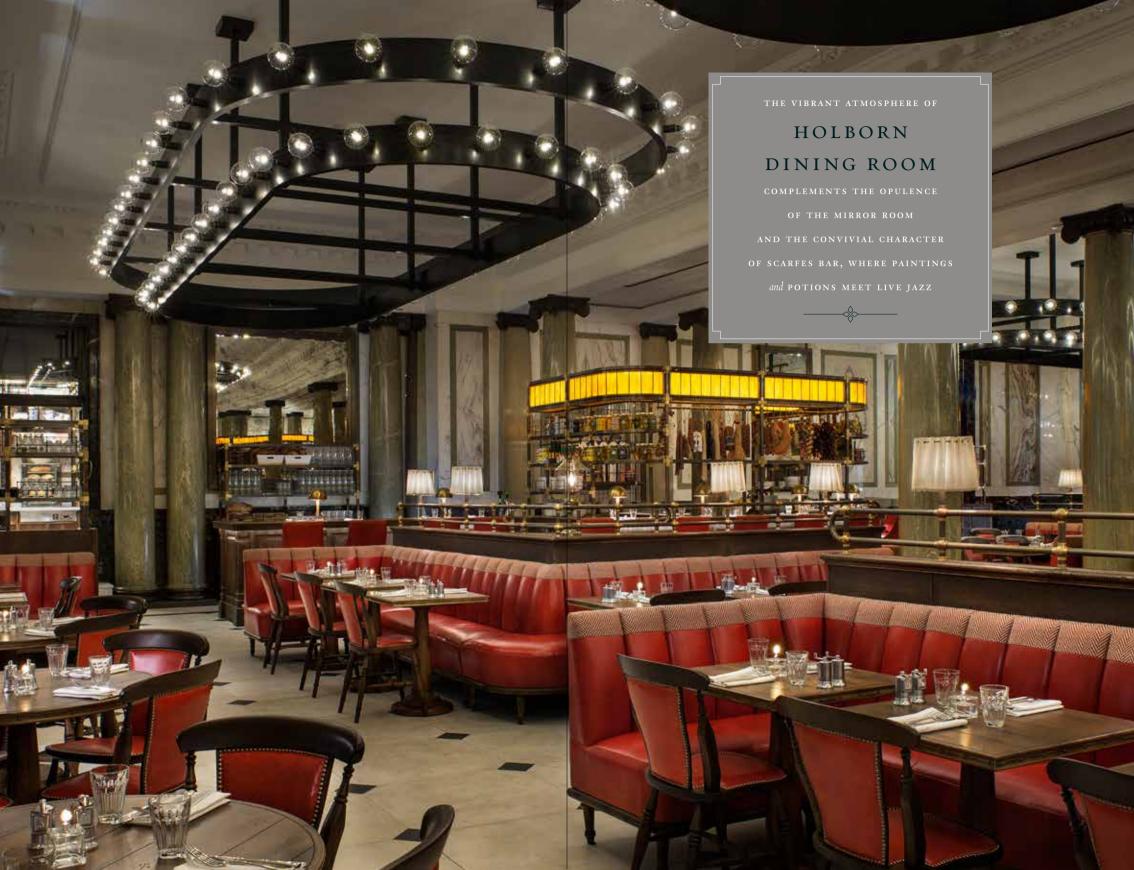

of the Mirror Room to British brasserie
fare at the bustling Holborn Dining Room and
Delicatessen – not to mention the artfully
social Scarfes Bar and charming
courtyard Terrace – Rosewood London
offers cuisine to satisfy all tastes.